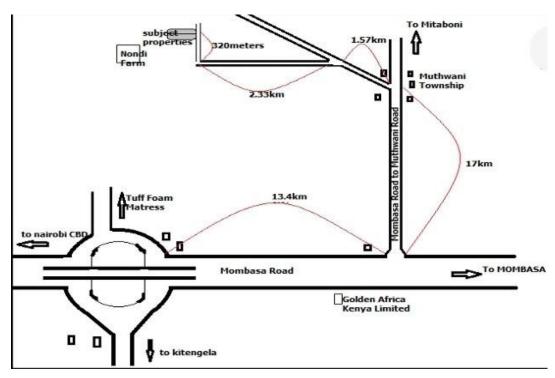

## INTRODUCTION

Mavoko Property is the second project by Viwanda Housing Cooperative Society Limited. The property is approximately 1.95 acres located at Mavoko Ndovuini, off Mombasa Road, Muthwani – Mitaboni Road, Machakos County.

#### MAP SHOWING LOCATION OF THE PROPERTY