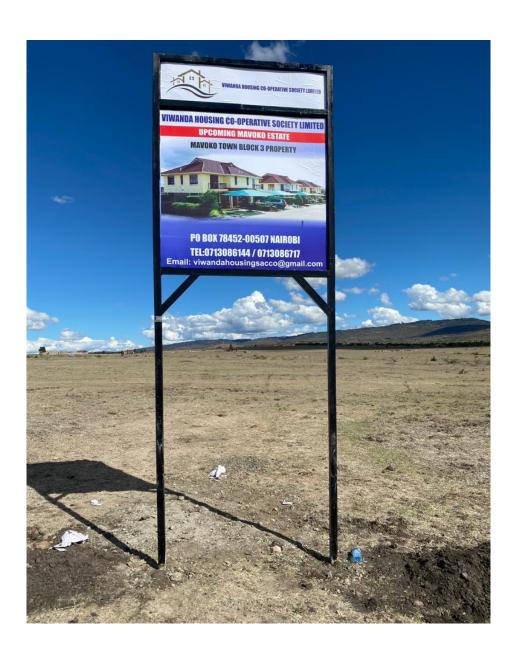

#### PROPRIETY VISIT

the members visited the property. From the visit it was noted that a sign post for the society had been installed and that all the beacons were well in place.