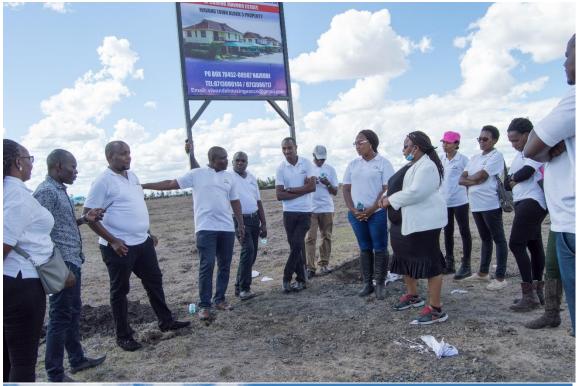

#### PROPRIETY VISIT

the members visited the property. From the visit it was noted that a sign post for the society had been installed and that all the beacons were well in place.

# PHOTOS TAKEN DURING PROPERTY VISIT