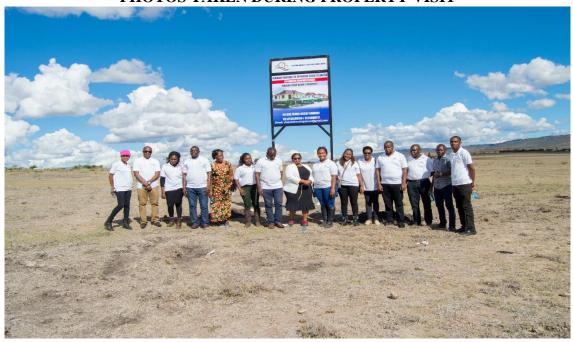

#### PROPRIETY VISIT

the members visited the property. From the visit it was noted that a sign post for the society had been installed and that all the beacons were well in place.

# PHOTOS TAKEN DURING PROPERTY VISIT